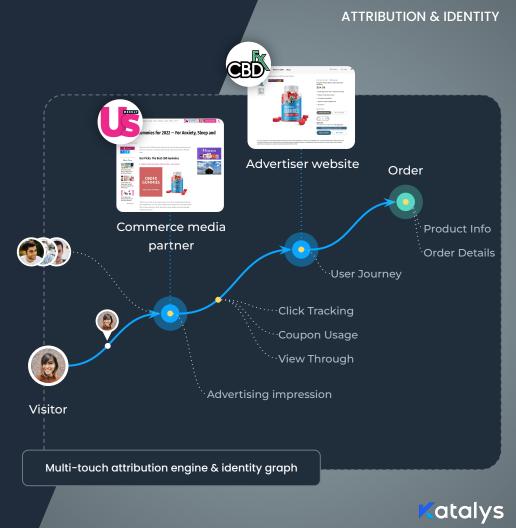

#### **ATTRIBUTION & IDENTITY**

### Advanced multi-touch attribution engine and identity graph that drives results and powers effective marketing decisions.

The Katalys Attribution Platform enables the tracking of every sale from first interaction through conversion, and across the entire customer lifespan.

This ensures that conversions are properly attributed to the partner that drove it, keeping your partners motivated to keep growing!