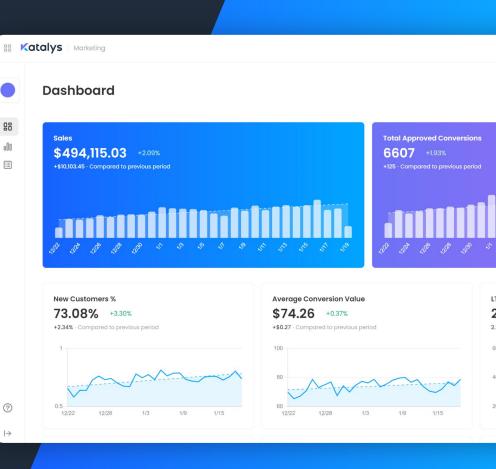

## Katalys Marketing Platform

Easily track and optimize your marketing efforts by utilizing comprehensive analytics, starting from the initial consumer engagement to post-purchase behavior, ensuring maximum ROI.