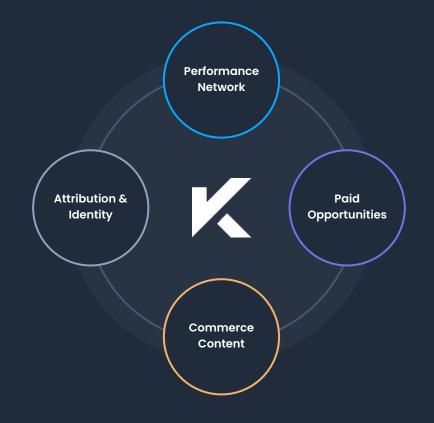

#### KATALYS MARKETING PLATFORM

Katalys is an end-to-end marketing technology platform that enables brands and partners to increase profits by focusing on:

- Profitable Performance Partnerships
- Industry Leading Attribution
- High-Converting Custom Content
- Media Planning & Buying